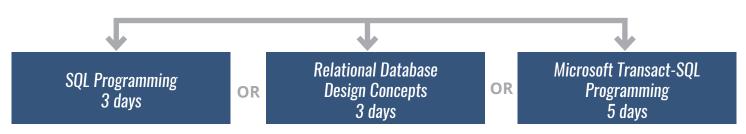

# SQL Training Curriculum Paths

The following chart represents recommended curriculum paths.

## **Fundamental Courses**